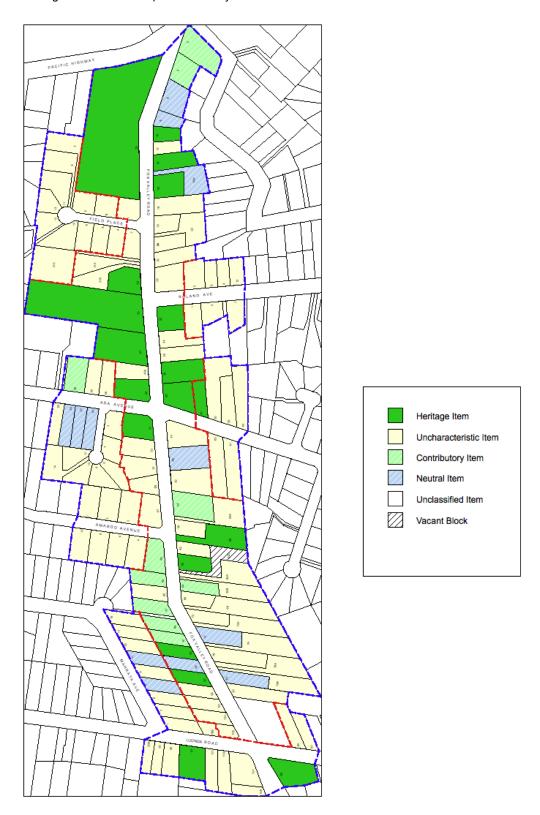

Figure 3.13 Fox Valley Road
54A Fox Valley Road, a battleaxe development

Figure 3.14 Fox Valley Road

66 Fox Valley Road – intrusive modern development

Figure 3.15 Fox Valley Road

101 Fox Valley Road – heavily modified house

Figure 3.17 Fox Valley Road

97 Fox Valley Road – a characteristic Inter War

Figure 3.18 Fox Valley Road

47 Fox Valley Road - a characteristic Inter War House

35 Fox Valley Road, *Rothiemay* – an important Inter War house on an original lot of the subdivision

Figure 3.19 Fox Valley Road