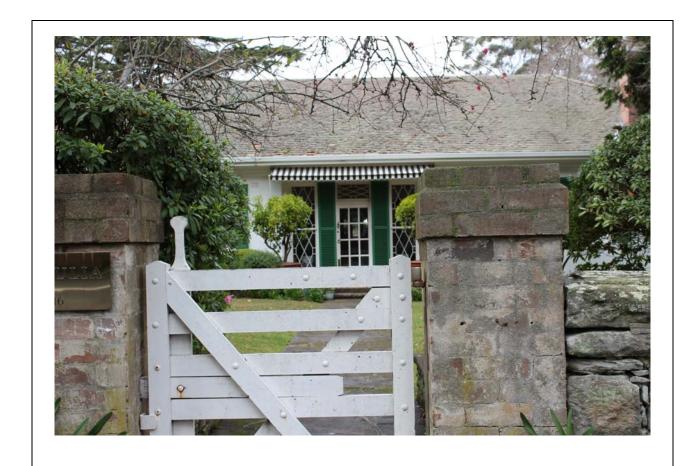

The street does not have a consistent character in terms of verges and street plantings. The houses generally have well planted front and rear gardens and some retain original brick fences. Some of the larger properties, and particularly *Mahratta* and *Purulia*, have outstanding period gardens. Many of the houses have high brick fences to the street that impinge on its general character.

#### 5.5 TECHNICAL/SCIENTIFIC SIGNIFICANCE

On the majority of sites in the study area there do not appear to have been any previous buildings and the archaeological potential of the place is low.

Some of the houses (*Mahratta* and *Purulia*) would be of technical merit being outstanding and influential examples of their respective styles.