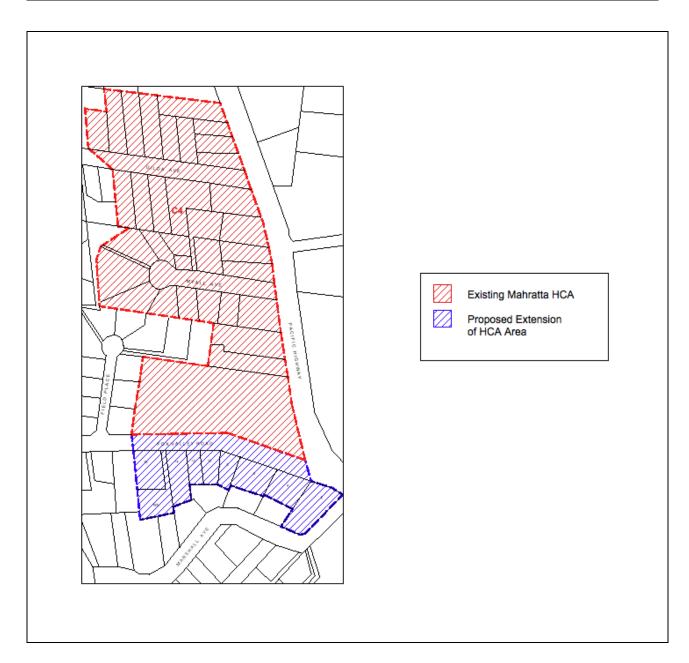

#### 4.3 LOCAL AUTHORITY

The local authority for the area is Ku-ring-gai Council. Part of the Study Area is identified as a conservation area of the *Ku-ring-gai Planning Scheme Ordinance* (as amended) (KPSO) as the Mahratta Conservation area (C4).

The heritage items and contributory items are spread throughout the Study Area but there is a cluster of heritage, contributory and neutral items at the eastern end of Fox Valley Road (2-16 Fox Valley Road) that could be included in the existing Mahratta Conservation Area.

#### 8.2 RECOMMENDATIONS

We would recommend that:

- Council should consider including the cluster of heritage, contributory and neutral items at the eastern end of Fox Valley Road (2-16 Fox Valley Road) in the existing Mahratta Conservation Area in the *Draft Ku-ring-gai Local* Environmental Plan 2013
- Further investigation be carried out as to the following items for potential identification as heritage items:
  - -54A Fox Valley Road
  - -47A Fox Valley Road
  - -69 Fox Valley Road
- The listing sheets for the heritage items in the Study Area should be the subject of further research and assessment and the listing sheets upgraded accordingly.