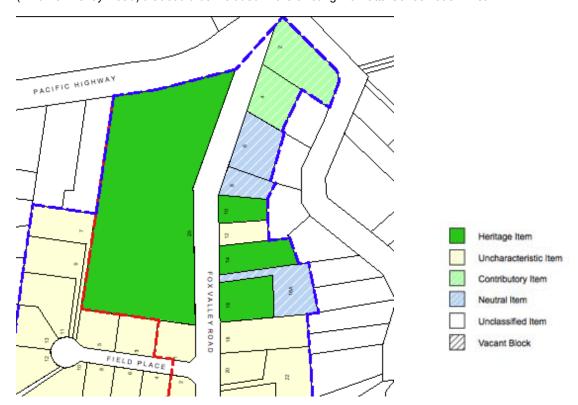

The heritage items and contributory items are spread throughout the Study Area but there is a cluster of heritage, contributory and neutral items at the eastern end of Fox Valley Road (2-16 Fox Valley Road) that could be included in the existing Mahratta Conservation Area.

Figure 7.2 Cluster of characteristic items at the eastern end of Fox Valley Road