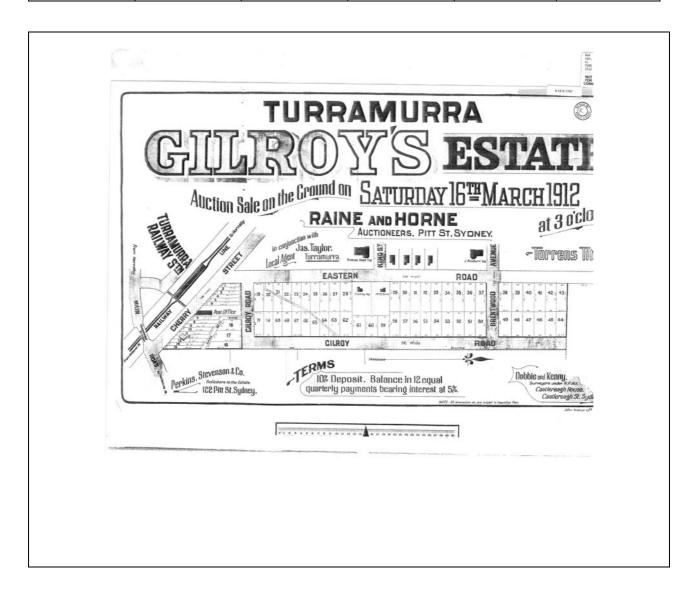

--------|--------------|
| Image year    | 2006                                     | Image by |  | Image copyright holder | Google Earth |





### **IMAGES - 1 per page**

| Image caption | Figure 2: 1901 Stanton Subdivision Plan. |          |  |                        |  |
|---------------|------------------------------------------|----------|--|------------------------|--|
| Image year    |                                          | Image by |  | Image copyright holder |  |





### **IMAGES - 1 per page**

| Image caption | Figure 3: 1912 Subdivision Raine and Horne |  |                        |  |
|---------------|--------------------------------------------|--|------------------------|--|
| Image year    | Image by                                   |  | Image copyright holder |  |





### **IMAGES - 1 per page**

| Image caption | Figure 4: 1915 Neal's Bungalow Court Estate Subdivision |          |     |                        |                                      |
|---------------|---------------------------------------------------------|----------|-----|------------------------|--------------------------------------|
| Image year    | 2012                                                    | Image by | SJS | Image copyright holder | Sue Jackson<br>Stepowski<br>Planning |





#### **IMAGES - 1 per page**

| Image caption | Figure 5: Potential Heritage Conservation Area Plan |          |     |                        |                       |  |  |  |
|---------------|-----------------------------------------------------|----------|-----|------------------------|-