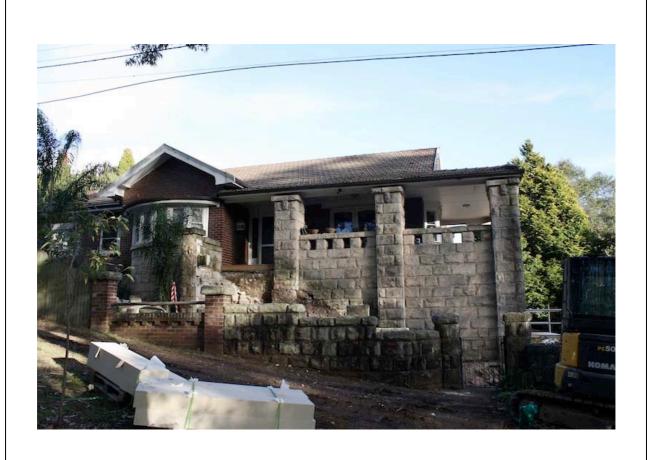

------|--|--|--|
| Image year    | 2012                            | Image by                                                | SJS | lmage copyright<br>holder | Carste STUDIO |  |  |  |





#### **IMAGES - 1 per page**

Please supply images of each elevation, the interior and the setting.

| Image caption | 29 Mona Vale Road, Californian Bungalow. Listed in Planning Scheme Ordnance. (4408.jpg) |          |     |                        |               |  |
|---------------|-----------------------------------------------------------------------------------------|----------|-----|------------------------|---------------|--|
| Image year    | 2012                                                                                    | Image by | SJS | Image copyright holder | Carste STUDIO |  |





| Image caption | 12 Anatol Place, Glengarriffe (4411.jpg) |          |     |                        |               |  |  |
|---------------|------------------------------------------|----------|-----|------------------------|---------------|--|--|
| Image year    | 2012                                     | Image by | SJS | Image copyright holder | carste STUDIO |  |  |





|