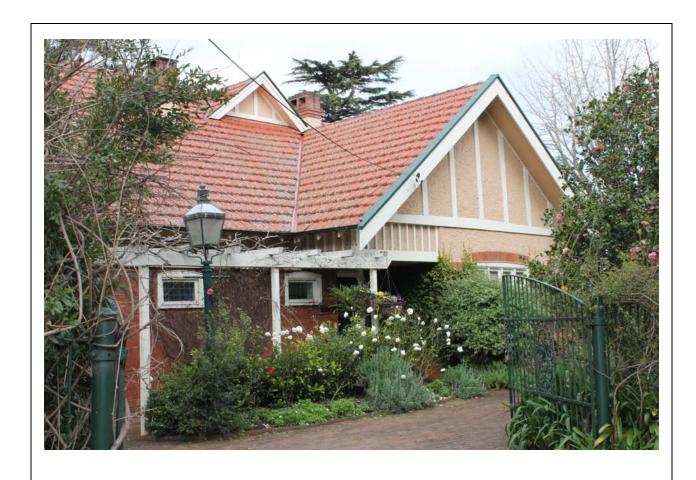

#### 5.3 AESTHETIC SIGNIFICANCE

The Study Area has a fine collection of Inter War houses in various styles built largely in brick or render and terracotta tiles that have similar characteristic in terms of scale, form and detail. *Mahratta* is an outstanding example of a late, Inter War, Art Deco style house but the most notable examples are in the Inter War Georgian Revival style. The Expanded Study Area also contains a good collection of more modest Federation, Edwardian and Inter War houses. There are good examples of Federation style houses at 30 and 33 Fox Valley Road.

The street does not have a consistent character in terms of verges and street plantings. The houses generally have well planted front and rear gardens and some retain original brick fences. Some of the larger properties, and particularly *Mahratta* and *Purulia*, have outstanding period gardens. Many of the houses have high brick fences to the street that impinge on its general character.