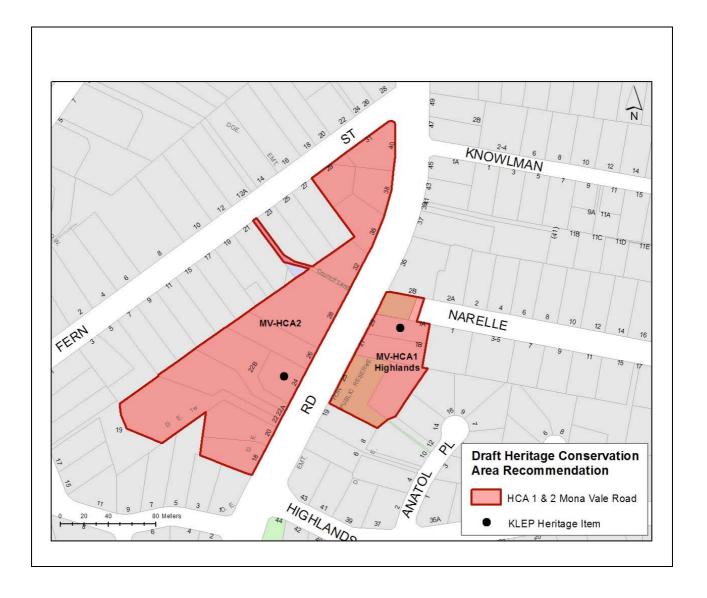

#### 9.0 APPENDIX B - SHI LISTING SHEET FOR THE MAHRATTA HCA

|                                       |                                                                                                                                                                                                                                                                                                                                                                                                                                                                                                                                                                                                                                                                                                                                                                                                                                                                                                                                                                                                                                                                                                                                                                                                                                                                                                                                                                                                                                                                                                                                                                                                                                                                                             |               | ITEM DE            |               |           |          |      |      |  |
|---------------------------------------|---------------------------------------------------------------------------------------------------------------------------------------------------------------------------------------------------------------------------------------------------------------------------------------------------------------------------------------------------------------------------------------------------------------------------------------------------------------------------------------------------------------------------------------------------------------------------------------------------------------------------------------------------------------------------------------------------------------------------------------------------------------------------------------------------------------------------------------------------------------------------------------------------------------------------------------------------------------------------------------------------------------------------------------------------------------------------------------------------------------------------------------------------------------------------------------------------------------------------------------------------------------------------------------------------------------------------------------------------------------------------------------------------------------------------------------------------------------------------------------------------------------------------------------------------------------------------------------------------------------------------------------------------------------------------------------------|---------------|--------------------|---------------|-----------|----------|------|------|--|
| Name of Item                          | Mahratta Heritage Conservation Area (HCA C4)                                                                                                                                                                                                                                                                                                                                                                                                                                                                                                                                                                                                                                                                                                                                                                                                                                                                                                                                                                                                                                                                                                                                                                                                                                                                                                                                                                                                                                                                                                                                                                                                                                                |               |                    |               |           |          |      |      |  |
| Other Name/s<br>Former Name/s         |                                                                                                                                                                                                                                                                                                                                                                                                                                                                                                                                                                                                                                                                                                                                                                                                                                                                                                                                                                                                                                                                                                                                                                                                                                                                                                                                                                                                                                                                                                                                                                                                                                                                                             |               |                    |               |           |          |      |      |  |
| Item type<br>(if known)               |                                                                                                                                                                                                                                                                                                                                                                                                                                                                                                                                                                                                                                                                                                                                                                                                                                                                                                                                                                                                                                                                                                                                                                                                                                                                                                                                                                                                                                                                                                                                                                                                                                                                                             |               |                    |               |           |          |      |      |  |
| Îtem group                            |                                                                                                                                                                                                                                                                                                                                                                                                                                                                                                                                                                                                                                                                                                                                                                                                                                                                                                                                                                                                                                                                                                                                                                                                                                                                                                                                                                                                                                                                                                                                                                                                                                                                                             |               |                    |               |           |          |      |      |  |
| (if known)<br>Item category           |                                                                                                                                                                                                                                                                                                                                                                                                                                                                                                                                                                                                                                                                                                                                                                                                                                                                                                                                                                                                                                                                                                                                                                                                                                                                                                                                                                                                                                                                                                                                                                                                                                                                                             |               |                    |               |           |          |      |      |  |
| (if known)                            |                                                                                                                                                                                                                                                                                                                                                                                                                                                                                                                                                                                                                                                                                                                                                                                                                                                                                                                                                                                                                                                                                                                                                                                                                                                                                                                                                                                                                                                                                                                                                                                                                                                                                             |               |                    |               |           |          |      |      |  |
| Area, Group, or<br>Collection Name    | Heritage cons                                                                                                                                                                                                                                                                                                                                                                                                                                                                                                                                                                                                                                                                                                                                                                                                                                                                                                                                                                                                                                                                                                                                                                                                                                                                                                                                                                                                                                                                                                                                                                                                                                                                               |               |                    |               |           |          |      |      |  |
| Street number                         | See attached                                                                                                                                                                                                                                                                                                                                                                                                                                                                                                                                                                                                                                                                                                                                                                                                                                                                                                                                                                                                                                                                                                                                                                                                                                                                                                                                                                                                                                                                                                                                                                                                                                                                                | map for exte  | nsion to the bound | dary of the H | ICA       |          |      |      |  |
| Street name                           |                                                                                                                                                                                                                                                                                                                                                                                                                                                                                                                                                                                                                                                                                                                                                                                                                                                                                                                                                                                                                                                                                                                                                                                                                                                                                                                                                                                                                                                                                                                                                                                                                                                                                             |               |                    |               |           |          |      |      |  |
| Suburb/town                           | Wahroonga                                                                                                                                                                                                                                                                                                                                                                                                                                                                                                                                                                                                                                                                                                                                                                                                                                                                                                                                                                                                                                                                                                                                                                                                                                                                                                                                                                                                                                                                                                                                                                                                                                                                                   |               |                    |               |           | Posto    | code | 2076 |  |
| Local Government<br>Area/s            | Ku-ring-gai M                                                                                                                                                                                                                                                                                                                                                                                                                                                                                                                                                                                                                                                                                                                                                                                                                                                                                                                                                                                                                                                                                                                                                                                                                                                                                                                                                                                                                                                                                                                                                                                                                                                                               | unicipal Cour | ncil               |               |           |          |      |      |  |
| Property description                  |                                                                                                                                                                                                                                                                                                                                                                                                                                                                                                                                                                                                                                                                                                                                                                                                                                                                                                                                                                                                                                                                                                                                                                                                                                                                                                                                                                                                                                                                                                                                                                                                                                                                                             |               |                    |               |           |          |      |      |  |
| Location - Lat/long                   | Latitude                                                                                                                                                                                                                                                                                                                                                                                                                                                                                                                                                                                                                                                                                                                                                                                                                                                                                                                                                                                                                                                                                                                                                                                                                                                                                                                                                                                                                                                                                                                                                                                                                                                                                    |               |                    |               | Longitude |          |      |      |  |
| Location - AMG (if no street address) | Zone                                                                                                                                                                                                                                                                                                                                                                                                                                                                                                                                                                                                                                                                                                                                                                                                                                                                                                                                                                                                                                                                                                                                                                                                                                                                                                                                                                                                                                                                                                                                                                                                                                                                                        |               | Easting            |               |           | Northing |      |      |  |
| Owner                                 | Various                                                                                                                                                                                                                                                                                                                                                                                                                                                                                                                                                                                                                                                                                                                                                                                                                                                                                                                                                                                                                                                                                                                                                                                                                                                                                                                                                                                                                                                                                                                                                                                                                                                                                     |               |                    |               |           | <u> </u> |      |      |  |
| Current use                           | Residential/ci                                                                                                                                                                                                                                                                                                                                                                                                                                                                                                                                                                                                                                                                                                                                                                                                                                                                                                                                                                                                                                                                                                                                                                                                                                                                                                                                                                                                                                                                                                                                                                                                                                                                              | vic           |                    |               |           |          |      |      |  |
| Former Use                            | Residential/civ                                                                                                                                                                                                                                                                                                                                                                                                                                                                                                                                                                                                                                                                                                                                                                                                                                                                                                                                                                                                                                                                                                                                                                                                                                                                                                                                                                                                                                                                                                                                                                                                                                                                             | vic           |                    |               |           |          |      |      |  |
| Statement of significance             | The Mahratta Heritage Conservation Area is of historical and aesthetic significance for its largely intact fabric (houses, gardens, street layout) dating from the 1890s through to the inter war period into the 1940s. The area is of aesthetic significance as it encompasses the State Heritage Listed Mahratta built 1941 on the corner of the Pacific Highway and Fox Valley Road with its substantial gardens designed by Paul Sorenson; the 1924 subdivision of Myall Avenue as a rare early cul-de-sac design, distinctive for its Inter war period housing and circular planting bed; the 1912 subdivision of the eastern end of Gilda Avenue, with its collection of Federation period to inter-war period housing.  The area is of historical significance as one of the earliest areas of housing development on the western side of the Pacific Highway at Wahroonga, encompassing the 1896 Brown's Estate that covered a large portion of the area, the 1912 Warrawee View Estate (eastern end of Gilda Avenue) and the Myall Avenue (a subdivision of part of Toohey's Estate). The 1943 aerial photo of the area shows the eastern end of Gilda Avenue with unified formal street tree plantings (likely brush box), indicating the influence of the Wahroonga Progress Association in the early 20th century.  The area has associations with John Brown who owned and cleared a large portion of land to the north and south of Fox Valley Road and whose descendants subdivided and developed the land from 1896 onwards. The area also has associations with Thoma Hyndes who was granted a large parcel of land at Wahroonga in 1838 that he used for timber getting. |               |                    |               |           |          |      |      |  |
| Level of<br>Significance              |                                                                                                                                                                                                                                                                                                                                                                                                                                                                                                                                                                                                                                                                                                                                                                                                                                                                                                                                                                                                                                                                                                                                                                                                                                                                                                                                                                                                                                                                                                                                                                                                                                                                                             | State         | e 🗆                |               |           | Local    | ΙX   |      |  |