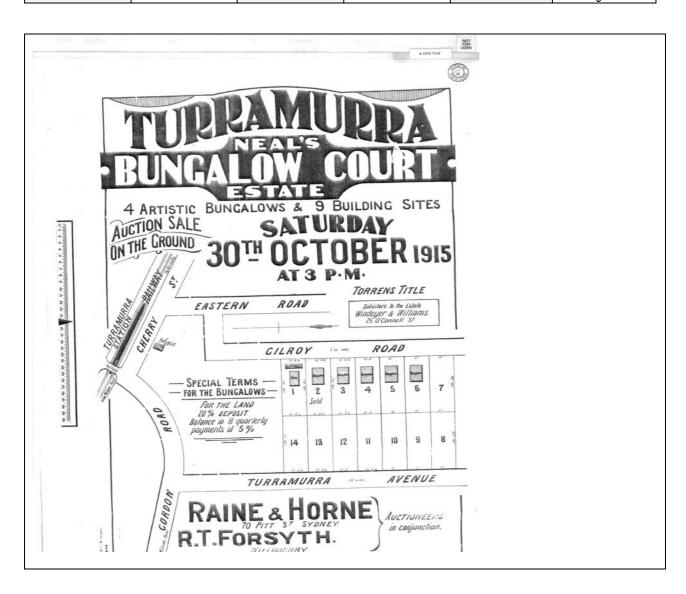

per page**

| Image caption | Figure 3: 1912 Subdivision Raine and Horne |  |                        |  |
|---------------|--------------------------------------------|--|------------------------|--|
| Image year    | Image by                                   |  | Image copyright holder |  |





### **IMAGES - 1 per page**

| Image caption | Figure 4: 1915 Neal's Bungalow Court Estate Subdivision |          |     |                        |                                      |
|---------------|---------------------------------------------------------|----------|-----|------------------------|--------------------------------------|
| Image year    | 2012                                                    | Image by | SJS | Image copyright holder | Sue Jackson<br>Stepowski<br>Planning |





#### **IMAGES - 1 per page**

| Image caption | Figure 5: Potential Heritage Conservation Area Plan |          |     |                        |                       |  |  |  |
|---------------|-----------------------------------------------------|----------|-----|------------------------|-----------------------|--|--|--|
| Image year    | 2013                                                | Image by | SRB | Image copyright holder | Carste STUDIO pty ltd |  |  |  |
|               |                                                     |          |     |                        |                       |  |  |  |
|               |                                                     |          |     |                        |                       |  |  |  |
|               |