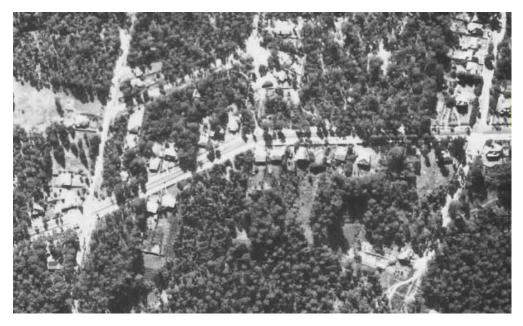

The subdivision of the Brown estate was for large lots but few of these appear to have been developed. Only the property at 35 Fox valley Road retains its original lot size and the early subdivision pattern of the area is not now evident. Subsequent subdivisions reduced the lot sizes and the major phase of development appears to have been in the Edwardian and Inter War periods (1900-1941), though there are some Federation houses. Even by 1943 some areas of the Expanded Study Area were undeveloped (See Figure 5.1).

.

LUCINDA AVENUE TO ADA AVENUE

ADA AVENUE TO THE PACIFIC HIGHWAY

Figure 5.1 Aerial view of Fox Valley Road in 1943

Development is concentrated along the major roads

Source: RTA, From the Skies CD Rom