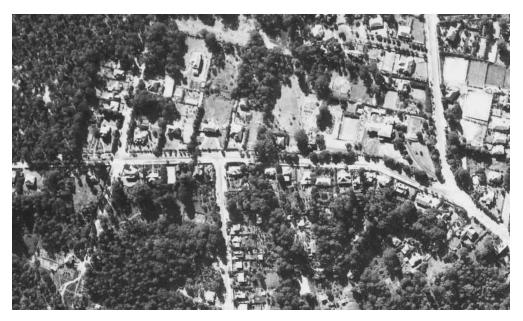

The subdivision of the Brown estate was for large lots but few of these appear to have been developed. Only the property at 35 Fox valley Road retains its original lot size and the early subdivision pattern of the area is not now evident. Subsequent subdivisions reduced the lot sizes and the major phase of development appears to have been in the Edwardian and Inter War periods (1900-1941), though there are some Federation houses. Even by 1943 some areas of the Expanded Study Area were undeveloped (See Figure 5.1).

.

LUCINDA AVENUE TO ADA AVENUE

ADA AVENUE TO THE PACIFIC HIGHWAY

Figure 5.1 Aerial view of Fox Valley Road in 1943

Development is concentrated along the major roads

Source: RTA, From the Skies CD Rom