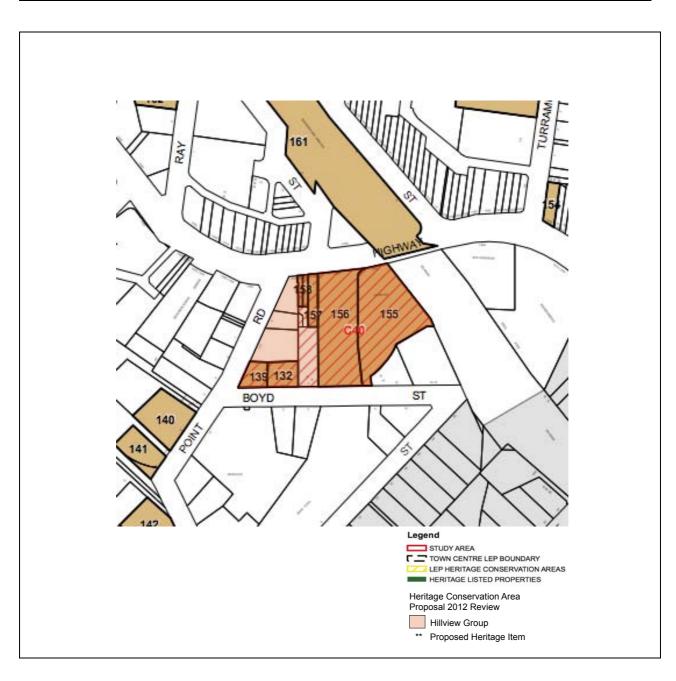

#### 4.3 LOCAL AUTHORITY

The local authority for the area is Ku-ring-gai Council. Part of the Study Area is identified as a conservation area of the *Ku-ring-gai Planning Scheme Ordinance* (as amended) (KPSO) as the Mahratta Conservation area (C4).

The heritage provisions of the KPSO would apply to development in the area.

MAHRATTA

Figure 4.1 Local Environmental Plan 218 – Heritage Map

Only the property Mahratta falls within the Study Area

Development in the area may also be the subject of the provisions of the *Ku-ring-gai Residential Design Manual Development Control Plan No. 38 2002* (DCP) and the *Heritage Conservation in Ku-ring-gai: Guidelines for Development* that contains detailed guidelines for development of heritage items and in conservation areas.