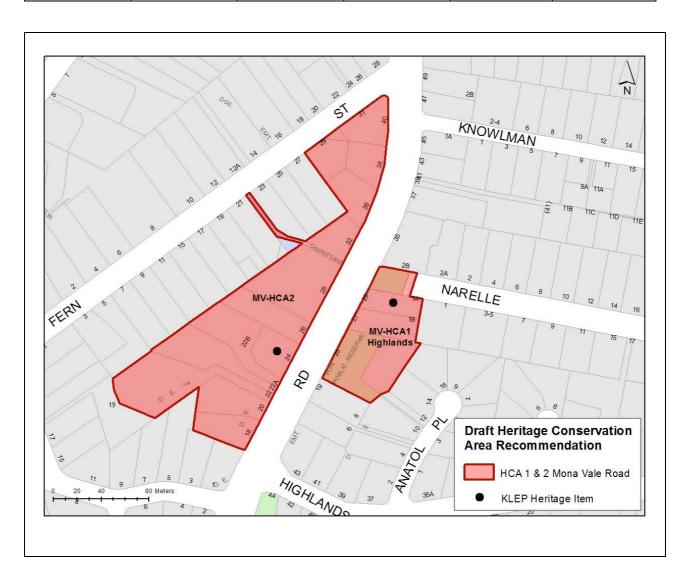

The heritage items and contributory items are spread throughout the Study Area but there is a cluster of heritage, contributory and neutral items at the eastern end of Fox Valley Road (2-16 Fox Valley Road) that could be included in the existing Mahratta Conservation Area.

Figure 7.2 Cluster of characteristic items at the eastern end of Fox Valley Road